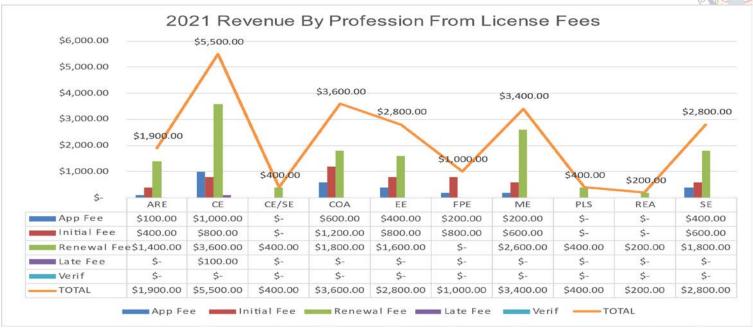

#### **Revolving Funds from Licensing Fees**

| BUSINESS UNIT: 1962A (Board of Professional Licensing Revolving Fund - License Fees) |           |           |           |           |           |
|--------------------------------------------------------------------------------------|-----------|-----------|-----------|-----------|-----------|
| Description                                                                          | FY2017    | FY2018    | FY2019    | FY2020    | FY2021    |
| Revenue from License Fees                                                            | 26,200.00 | 59,775.00 | 31,750.00 | 38,075.00 | 24,500.00 |
|                                                                                      |           |           |           |           |           |
| Expenses                                                                             |           |           |           |           |           |
| Personnel                                                                            | 0         | 0         | 0         | 0         | 0         |
| All Others Operations                                                                | 9,647.00  | 27,596.00 | 23,219.00 | 29,043.00 | 18,615.00 |
| Total Expenditures                                                                   | 9,647.00  | 27,596.00 | 23,219.00 | 29,043.00 | 18,615.00 |

BUSINESS UNIT: 1962B (Health Care Professions Licensing Board Revolving Fund - License Fees

| Desire to the transfer of the |           |           |           |           |           |  |
|-------------------------------------------------------------------------------------------------------------------------------------------------------------------------------------------------------------------------------------------------------------------------------------------------------------------------------------------------------------------------------------------------------------------------------------------------------------------------------------------------------------------------------------------------------------------------------------------------------------------------------------------------------------------------------------------------------------------------------------------------------------------------------------------------------------------------------------------------------------------------------------------------------------------------------------------------------------------------------------------------------------------------------------------------------------------------------------------------------------------------------------------------------------------------------------------------------------------------------------------------------------------------------------------------------------------------------------------------------------------------------------------------------------------------------------------------------------------------------------------------------------------------------------------------------------------------------------------------------------------------------------------------------------------------------------------------------------------------------------------------------------------------------------------------------------------------------------------------------------------------------------------------------------------------------------------------------------------------------------------------------------------------------------------------------------------------------------------------------------------------------|-----------|-----------|-----------|-----------|-----------|--|
| Description                                                                                                                                                                                                                                                                                                                                                                                                                                                                                                                                                                                                                                                                                                                                                                                                                                                                                                                                                                                                                                                                                                                                                                                                                                                                                                                                                                                                                                                                                                                                                                                                                                                                                                                                                                                                                                                                                                                                                                                                                                                                                                                   | FY2017    | FY2018    | FY2019    | FY2020    | FY2021    |  |
| Revenue from License Fees                                                                                                                                                                                                                                                                                                                                                                                                                                                                                                                                                                                                                                                                                                                                                                                                                                                                                                                                                                                                                                                                                                                                                                                                                                                                                                                                                                                                                                                                                                                                                                                                                                                                                                                                                                                                                                                                                                                                                                                                                                                                                                     | 41,770.00 | 65,900.00 | 43,325.00 | 38,595.00 | 49,182.00 |  |
|                                                                                                                                                                                                                                                                                                                                                                                                                                                                                                                                                                                                                                                                                                                                                                                                                                                                                                                                                                                                                                                                                                                                                                                                                                                                                                                                                                                                                                                                                                                                                                                                                                                                                                                                                                                                                                                                                                                                                                                                                                                                                                                               |           |           |           |           |           |  |
| Expenses                                                                                                                                                                                                                                                                                                                                                                                                                                                                                                                                                                                                                                                                                                                                                                                                                                                                                                                                                                                                                                                                                                                                                                                                                                                                                                                                                                                                                                                                                                                                                                                                                                                                                                                                                                                                                                                                                                                                                                                                                                                                                                                      |           |           |           |           |           |  |
| Personnel                                                                                                                                                                                                                                                                                                                                                                                                                                                                                                                                                                                                                                                                                                                                                                                                                                                                                                                                                                                                                                                                                                                                                                                                                                                                                                                                                                                                                                                                                                                                                                                                                                                                                                                                                                                                                                                                                                                                                                                                                                                                                                                     | 0         | 0         | 0         | 0         | 0         |  |
| All Others Operations                                                                                                                                                                                                                                                                                                                                                                                                                                                                                                                                                                                                                                                                                                                                                                                                                                                                                                                                                                                                                                                                                                                                                                                                                                                                                                                                                                                                                                                                                                                                                                                                                                                                                                                                                                                                                                                                                                                                                                                                                                                                                                         | 21,328.00 | 19,081.00 | 24,066.00 | 43,892.00 | 23,833.00 |  |
| Total Expenditures                                                                                                                                                                                                                                                                                                                                                                                                                                                                                                                                                                                                                                                                                                                                                                                                                                                                                                                                                                                                                                                                                                                                                                                                                                                                                                                                                                                                                                                                                                                                                                                                                                                                                                                                                                                                                                                                                                                                                                                                                                                                                                            | 21,328.00 | 19,081.00 | 24,066.00 | 43,892.00 | 23,833.00 |  |