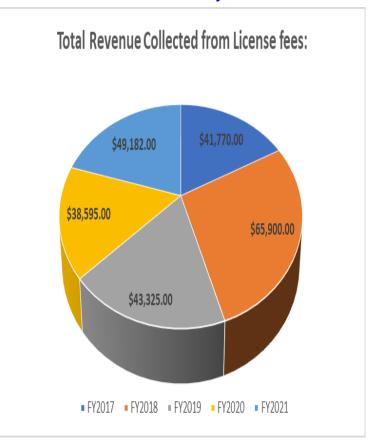

BUSINESS UNIT: 1962B (Health Care Professions Licensing Board Revolving Fund - License Fees

| Desire to the transfer of the |           |           |           |           |           |  |
|-------------------------------------------------------------------------------------------------------------------------------------------------------------------------------------------------------------------------------------------------------------------------------------------------------------------------------------------------------------------------------------------------------------------------------------------------------------------------------------------------------------------------------------------------------------------------------------------------------------------------------------------------------------------------------------------------------------------------------------------------------------------------------------------------------------------------------------------------------------------------------------------------------------------------------------------------------------------------------------------------------------------------------------------------------------------------------------------------------------------------------------------------------------------------------------------------------------------------------------------------------------------------------------------------------------------------------------------------------------------------------------------------------------------------------------------------------------------------------------------------------------------------------------------------------------------------------------------------------------------------------------------------------------------------------------------------------------------------------------------------------------------------------------------------------------------------------------------------------------------------------------------------------------------------------------------------------------------------------------------------------------------------------------------------------------------------------------------------------------------------------|-----------|-----------|-----------|-----------|-----------|--|
| Description                                                                                                                                                                                                                                                                                                                                                                                                                                                                                                                                                                                                                                                                                                                                                                                                                                                                                                                                                                                                                                                                                                                                                                                                                                                                                                                                                                                                                                                                                                                                                                                                                                                                                                                                                                                                                                                                                                                                                                                                                                                                                                                   | FY2017    | FY2018    | FY2019    | FY2020    | FY2021    |  |
| Revenue from License Fees                                                                                                                                                                                                                                                                                                                                                                                                                                                                                                                                                                                                                                                                                                                                                                                                                                                                                                                                                                                                                                                                                                                                                                                                                                                                                                                                                                                                                                                                                                                                                                                                                                                                                                                                                                                                                                                                                                                                                                                                                                                                                                     | 41,770.00 | 65,900.00 | 43,325.00 | 38,595.00 | 49,182.00 |  |
|                                                                                                                                                                                                                                                                                                                                                                                                                                                                                                                                                                                                                                                                                                                                                                                                                                                                                                                                                                                                                                                                                                                                                                                                                                                                                                                                                                                                                                                                                                                                                                                                                                                                                                                                                                                                                                                                                                                                                                                                                                                                                                                               |           |           |           |           |           |  |
| Expenses                                                                                                                                                                                                                                                                                                                                                                                                                                                                                                                                                                                                                                                                                                                                                                                                                                                                                                                                                                                                                                                                                                                                                                                                                                                                                                                                                                                                                                                                                                                                                                                                                                                                                                                                                                                                                                                                                                                                                                                                                                                                                                                      |           |           |           |           |           |  |
| Personnel                                                                                                                                                                                                                                                                                                                                                                                                                                                                                                                                                                                                                                                                                                                                                                                                                                                                                                                                                                                                                                                                                                                                                                                                                                                                                                                                                                                                                                                                                                                                                                                                                                                                                                                                                                                                                                                                                                                                                                                                                                                                                                                     | 0         | 0         | 0         | 0         | 0         |  |
| All Others Operations                                                                                                                                                                                                                                                                                                                                                                                                                                                                                                                                                                                                                                                                                                                                                                                                                                                                                                                                                                                                                                                                                                                                                                                                                                                                                                                                                                                                                                                                                                                                                                                                                                                                                                                                                                                                                                                                                                                                                                                                                                                                                                         | 21,328.00 | 19,081.00 | 24,066.00 | 43,892.00 | 23,833.00 |  |
| Total Expenditures                                                                                                                                                                                                                                                                                                                                                                                                                                                                                                                                                                                                                                                                                                                                                                                                                                                                                                                                                                                                                                                                                                                                                                                                                                                                                                                                                                                                                                                                                                                                                                                                                                                                                                                                                                                                                                                                                                                                                                                                                                                                                                            | 21,328.00 | 19,081.00 | 24,066.00 | 43,892.00 | 23,833.00 |  |