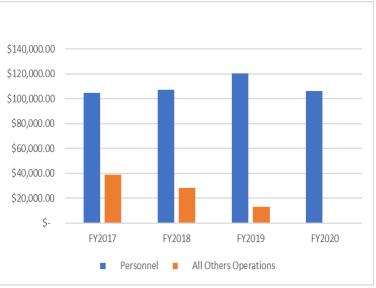

#### **Local Appropriation (Acct #1556)**

| Description             | FY2017     | FY2018     | FY2019     | FY2020     | FY2021     |
|-------------------------|------------|------------|------------|------------|------------|
| Total Allotment         | 153,452.00 | 152,156.00 | 120,934.00 | 65,544.00  | 99,837.00  |
| Personnel               | 104,031.00 | 106,195.00 | 96,834.00  | 64,905.00  | 98,849.00  |
| All Others (Operations) | 49,421.00  | 45,961.00  | 24,100.00  | 639.00     | 988.00     |
|                         |            |            |            |            |            |
| Expenses                | FY2017     | FY2018     | FY2019     | FY2020     | FY2021     |
| Personnel               | 104,620.00 | 107,055.00 | 120,485.00 | 106,244.00 | 101,167.00 |
| All Others Operations   | 39,077.00  | 28,350.00  | 13,049.00  | 638.00     | -          |
| Total Expenditures      | 143,697.00 | 135,405.00 | 133,534.00 | 106,882.00 | 102,156.00 |