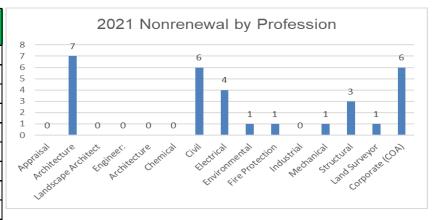

#### **BPL Licensing Overview**

|                        | Total # of |           |         |
|------------------------|------------|-----------|---------|
| Discipline             | licensee   | Residence | Non Res |
| Appraisal              | 6          | 4         | 2       |
| Architecture           | 32         | 6         | 26      |
| Landscape Architecture | 2          | 0         | 2       |
| Engineer:              |            |           |         |
| Architecture           | 1          | 0         | 1       |
| Chemical               | 0          | 0         | 0       |
| Civil                  | 87         | 17        | 70      |
| Electrical             | 24         | 1         | 23      |
| Environmental          | 4          | 1         | 3       |
| Fire Protection        | 7          | 0         | 7       |
| Industrial             | 1          | 0         | 1       |
| Mechanical             | 35         | 1         | 34      |
| Structural             | 34         | 1         | 33      |
| Land Surveyor          | 13         | 5         | 8       |
| COA                    | 44         | 24        | 20      |