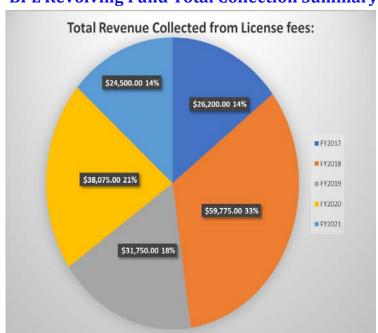

#### **Revolving Funds from Licensing Fees**

| BUSINESS UNIT: 1962A (Board of Professional Licensing Revolving Fund - License Fees) |           |           |           |           |           |
|--------------------------------------------------------------------------------------|-----------|-----------|-----------|-----------|-----------|
| Description                                                                          | FY2017    | FY2018    | FY2019    | FY2020    | FY2021    |
| Revenue from License Fees                                                            | 26,200.00 | 59,775.00 | 31,750.00 | 38,075.00 | 24,500.00 |
|                                                                                      |           |           |           |           |           |
| Expenses                                                                             |           |           |           |           |           |
| Personnel                                                                            | 0         | 0         | 0         | 0         | 0         |
| All Others Operations                                                                | 9,647.00  | 27,596.00 | 23,219.00 | 29,043.00 | 18,615.00 |
| Total Expenditures                                                                   | 9,647.00  | 27,596.00 | 23,219.00 | 29,043.00 | 18,615.00 |

**NOTE:** FY2021 Funding level for both BPL (#1962A) and HCPLB (#1962B) are running balances collective of previous fiscalyears. Specificaccounts were established by Public Law 17-39: Board of Professional Licensing Revolving Funds (BPLRF). Thus, for FY2019, the total amount reported does not reflect a drastic decrease in FY 2019 budget; nor does it signify a significant decline in professional licenses is sued.

#### **BPL Revolving Fund Total Collection Summary**